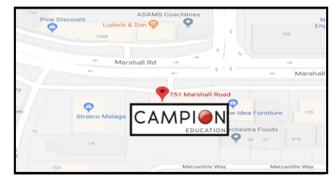

#### 'While You Wait' collection service (Malaga or Canning Vale)

Please note long delays can be experienced in the two weeks prior to the commencement of the school year and availability of all stock lines cannot be guaranteed at this time. All back ordered items will be posted and a delivery fee will apply.

#### Malaga - 751 Marshall Road, Malaga (next to Stratco)